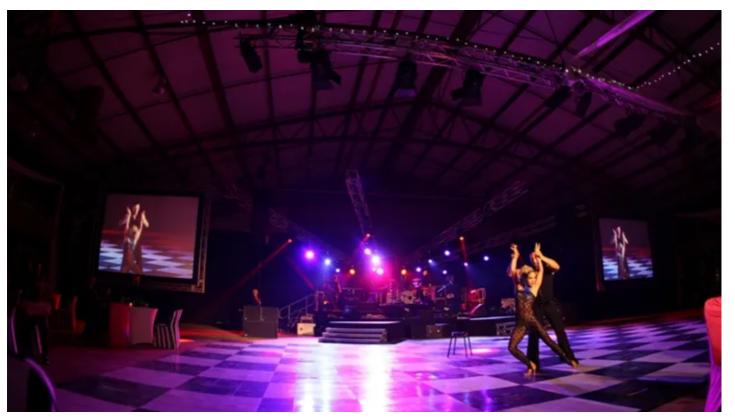

MJ was commissioned to supply all technical by event producers Idealist Events and for the fourth year running, Johnny Schultz was given carte blanch to create an overall lighting scheme for the room, which he based on four 'finger' trusses, starting over the stage and extending out into the room.

This maximised the low ceiling height in the process optimising the moodiness of low level lighting while also crafting a feeling of more space and depth by connecting the two areas together.

In the centre of the room an additional carnivalesque spherical truss was rigged to support draping and provided lighting positions for two satellite stages around the room.

Four Robe ROBIN MMXs were used for gobo work on the stage and set, and to light the backdrop, giving Johnny the chance to maximise the fixture's amazing dual animation wheel and effects capabilities.

Robe ROBIN 300 Washes and Spots on the finger and circle trusses were used to light the satellite stages due to their high intensity and variable zoom features which were very useful to pinpoint specific areas on stage and to zoom out wide and blast colourful general washes around the room.

The ROBIN 600 LEDWashes were used to produce smooth, subtle, soft back-light onstage, with Johnny commenting on their "Exceptional zoom and superb colour mixing". He also likes the individually controllable LED rings which can add those extra special zappy details and funkiness to the design and look of the stage.