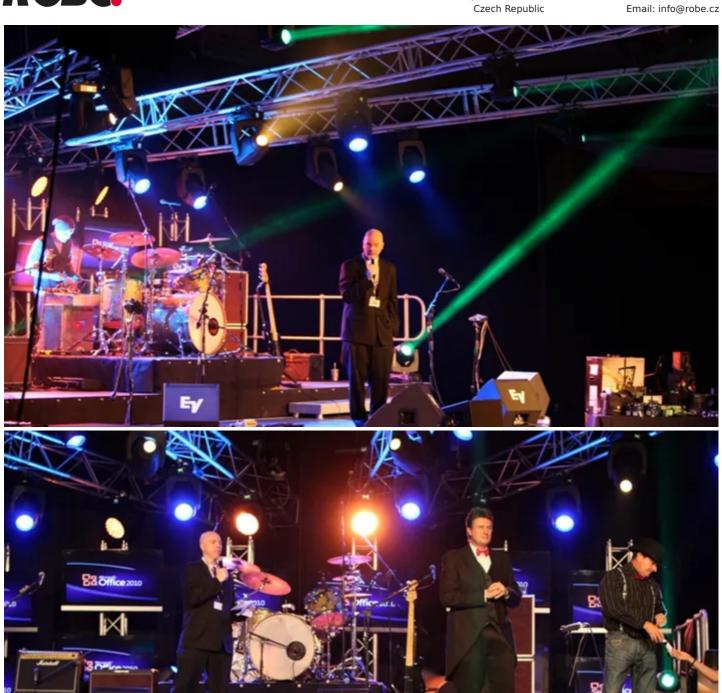

Four Robe ROBIN MMXs were used for gobo work on the stage and set, and to light the backdrop, giving Johnny the chance to maximise the fixture's amazing dual animation wheel and effects capabilities.

Robe ROBIN 300 Washes and Spots on the finger and circle trusses were used to light the satellite stages due to their high intensity and variable zoom features which were very useful to pinpoint specific areas on stage and to zoom out wide and blast colourful general washes around the room.

The ROBIN 600 LEDWashes were used to produce smooth, subtle, soft back-light onstage, with Johnny commenting on their "Exceptional zoom and superb colour mixing". He also likes the individually controllable LED rings which can add those extra special zappy details and funkiness to the design and look of the stage.

Tel: +420-571-751500 Fax: +420-571-751515 Email: info@robe.cz

ROBe<sup>®</sup>

Johnny operated lighting for the show - presented by Michael Naiker (AKA comedian Kevin Perkins) and featuring live music from top selling rockers Just Jinger - using a Whole Hog II console.