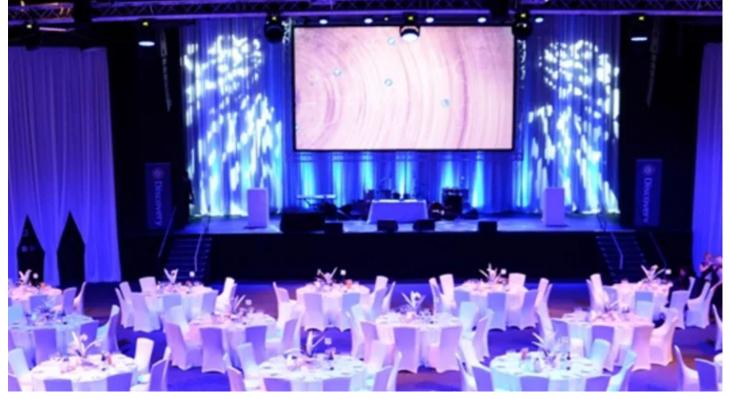

## **Beteiligte Produkte**

**LEDWash 600™ ROBIN® 300E Spot** 

Robe ROBIN LEDWash 600s and Robe Robin 300 Spots were at the heart of the lighting rig designed by LD Francois van der Merwe for the first Discovery Graduation Ceremony 2012, staged in the Voda Dome, Vodaworld, Johannesburg, South Africa.

The Robin 300 Spots were primarily used to create textures on the draping around a central upstage screen, and also for movement during the performance sections of the show.

The LEDWash 600s are currently Francois' favourite fixture in MJ's busy warehouse – again due to the intense power and low power consumption. He intends to start using them for the house lighting at events, as their 15 – 60 degree zoom and soft, smooth output is ideal for this application.

The energy-efficient LEDWash series is ideal for any venues that don't have three phase power. The full range of whites available - which included authentic tungsten emulation - is a great bonus for shows that are lit for television or video.