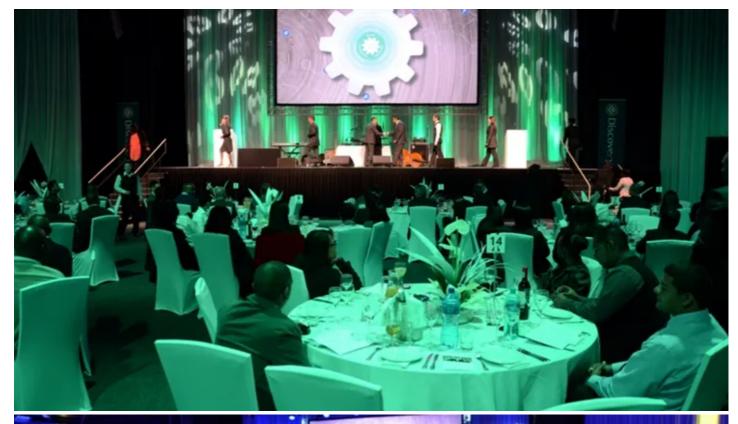

Full technical production for the Discovery event was supplied by Johannesburg-based rental company MJ Event Gear and produced by Edith Unlimited.

It was attended by about 260 Discovery staff members including those who had recently completed various forms of training offered by the company.

The rest of the lighting fixtures were flown from the venue's house bars.

A total of 24 LEDWash 600s were used. The other eight units were rigged on the over-stage bars and used to down light the stage and back light the performers which included up-and-coming singer / songwriter Terniell Nelson. Two LEDWash 600s were also used as rear accents on the lectern area for speakers and presenters.

The Robin 300 Spots were primarily used to create textures on the draping around a central upstage screen, and also for movement during the performance sections of the show.

The LEDWash 600s are currently Francois' favourite fixture in MJ's busy warehouse – again due to the intense power and low power consumption. He intends to start using them for the house lighting at events, as their 15 – 60 degree zoom and soft, smooth output is ideal for this application.