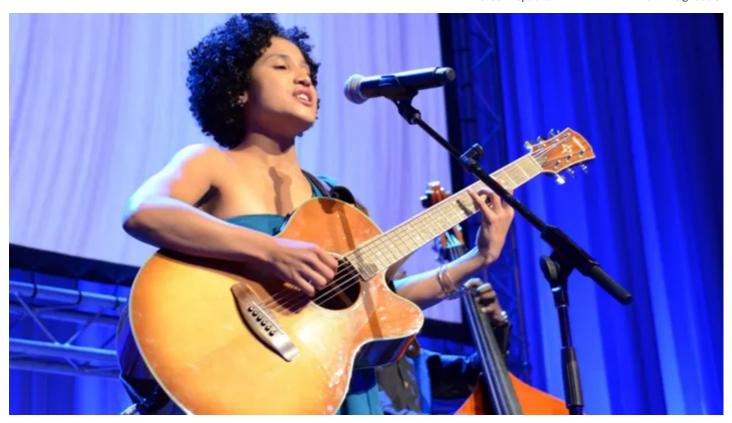

The rest of the lighting fixtures were flown from the venue's house bars.

A total of 24 LEDWash 600s were used. The other eight units were rigged on the over-stage bars and used to down light the stage and back light the performers which included up-and-coming singer / songwriter Terniell Nelson. Two LEDWash 600s were also used as rear accents on the lectern area for speakers and presenters.