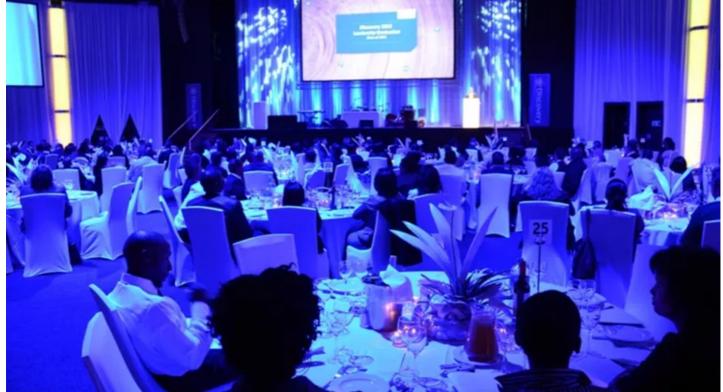

Full technical production for the Discovery event was supplied by Johannesburg-based rental company MJ Event Gear and produced by Edith Unlimited.

It was attended by about 260 Discovery staff members including those who had recently completed various forms of training offered by the company.

The MJ crew rigged two production trusses over the audience to provide lighting positions for 16 Robe LEDWash 600s, which were used to create a smooth and even colour wash over the dinner tables in the auditorium.

The rest of the lighting fixtures were flown from the venue's house bars.

A total of 24 LEDWash 600s were used. The other eight units were rigged on the over-stage bars and used to down light the stage and back light the performers which included up-and-coming singer / songwriter Terniell Nelson. Two LEDWash 600s were also used as rear accents on the lectern area for speakers and presenters.

The Robin 300 Spots were primarily used to create textures on the draping around a central upstage screen, and also for movement during the performance sections of the show.

The LEDWash 600s are currently Francois' favourite fixture in MJ's busy warehouse – again due to the intense power and low power consumption. He intends to start using them for the house lighting at events, as their 15 – 60 degree zoom and soft, smooth output is ideal for this application.