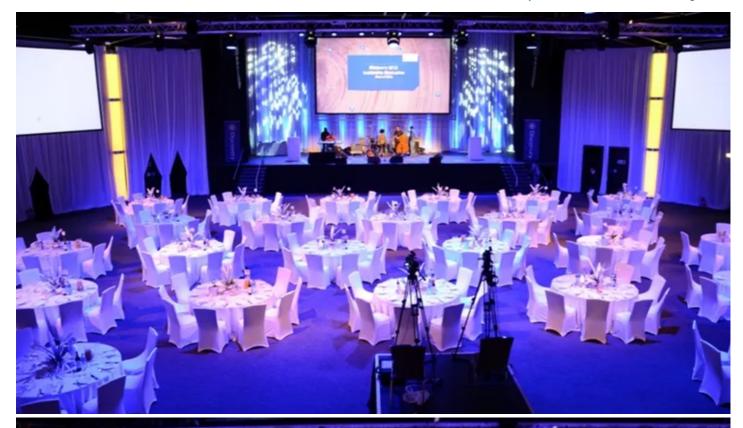

## **Beteiligte Produkte**

**LEDWash 600™ ROBIN® 300E Spot** 

Robe ROBIN LEDWash 600s and Robe Robin 300 Spots were at the heart of the lighting rig designed by LD Francois van der Merwe for the first Discovery Graduation Ceremony 2012, staged in the Voda Dome, Vodaworld, Johannesburg, South Africa.

The MJ crew rigged two production trusses over the audience to provide lighting positions for 16 Robe LEDWash 600s, which were used to create a smooth and even colour wash over the dinner tables in the auditorium.

The rest of the lighting fixtures were flown from the venue's house bars.

A total of 24 LEDWash 600s were used. The other eight units were rigged on the over-stage bars and used to down light the stage and back light the performers which included up-and-coming singer / songwriter Terniell Nelson. Two LEDWash 600s were also used as rear accents on the lectern area for speakers and presenters.