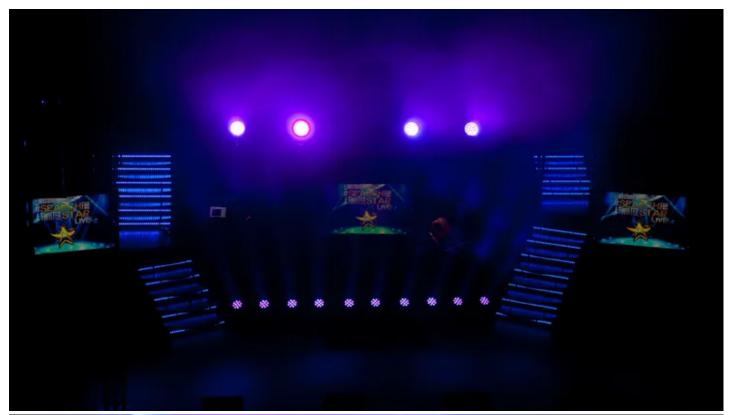

## **Beteiligte Produkte**

**Robe Helps Search for a Twitter Star Live** 

CityFlex 48™ LEDBeam 100™ LEDWash 600™

Robe and leading UK lighting and visuals rental company RML supplied ROBIN 100 LEDBeams and ROBIN 600 LEDWash moving light fixtures and CityFlex LED units to the 'Search For A Twitter Star Live' event, staged at the Lyric Theatre, Shaftesbury Avenue – in the heart of London's West End.

The final of the one night X-Factor style talent show saw ten finalists vie to become the potential next 'Leading Lady' and 'Leading Man' of musical theatre as judged by four West End afficionados – Mike Dixon, Louise Dearman, Gemma Lowy Hamilton and David King – and hosted by Aled Jones.

The audience could Tweet about the performances and support their favourites, while the contestants were joined onstage by various chorus lines.

Lighting was designed by Ben Rogers.

RML was very happy to support the show, as an already committed investor in future generations of entertainment industry professionals via on-going training, work-placement schemes and various donations.