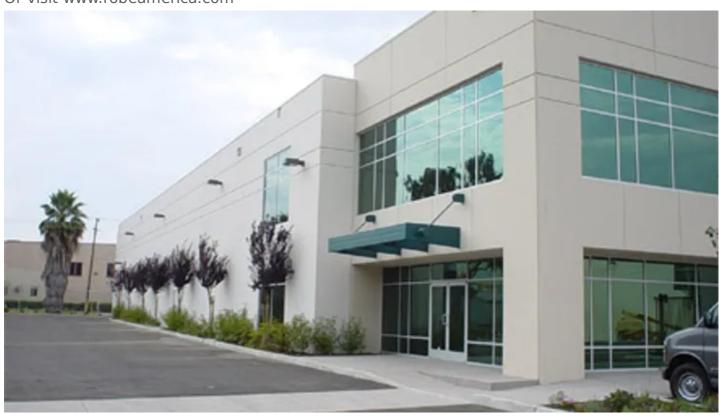

## Robe America goes 'live' and direct

Robe America announces the opening of its new warehouse in LA.

The new 20,000 square feet premises in LA has been 'under construction' since the new year. It's designed and built from the ground up, specifically to enhance the efficiency of Robe America's operational and administrative structure, and to enable Robe America to offer the highest possible standards of customer service. It's equipped with up-to-the-minute IT and computerised stock systems.

Robe America's HQ will act as a hub for the distribution of Robe Show Lighting products across the North American continent. The first container of Robe Show Lighting stock from the Czech Republic, worth \$1 million, has just arrived.