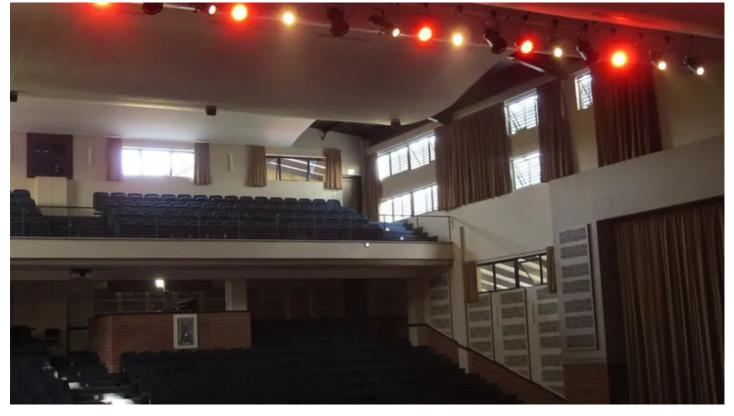

He was very keen to integrate LED and conventional lighting on this project and the multi-purpose nature of the hall meant that anything from choir practices, shows and performances to graduation ceremonies had to be catered for. The hall will also be used for examinations and general assemblies. Most of the LEDForce 18s are above the stage area, rigged on three LX bars each with 8 fixtures, with the remaining six on the front-of-house bar to provide a front colour wash and also to cover the choir area.

All the bars are dead hung and accessed via a mobile tower scaffold, which is another reason for choosing LEDs which require little or no maintenance and have a long lifespan.

He adds that now the cost of good quality LED fixtures is becoming more reasonable, it's increasingly an option for installations like this.