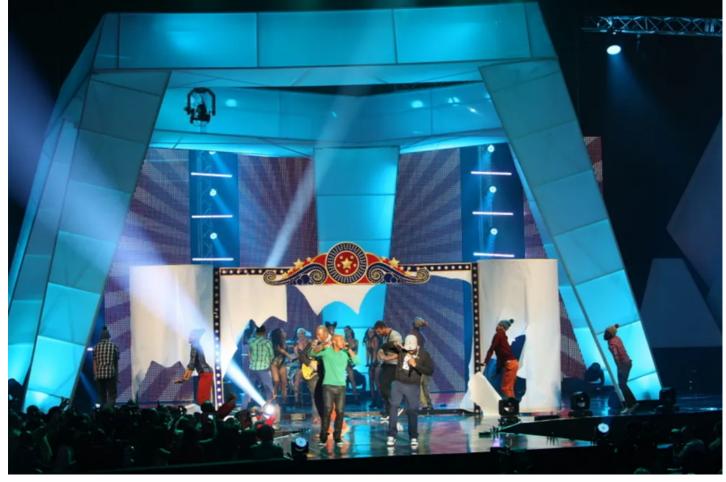

Joshua ran all the lighting from his grandMA2 full size console. The video playback content was also integrated into the cue structure with both lighting and video triggered together by a combination of timecode and manual execution.

AV was provided to the event by AV Unlimited and content was mapped to both projection and LED surfaces. Lighting and video worked together to produce a vibrant and seamlessly integrated visuals show that was highly acclaimed and enjoyed by millions of TV viewers as well as a large live audience in the Superbowl.