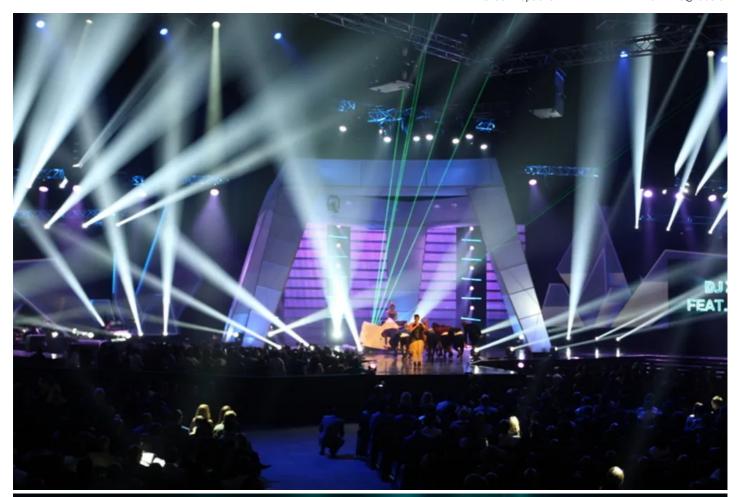

Over 70 Robe fixtures in total graced the rig - a mix of LEDWash 1200s and 600s, ColorBeam, ColorSpot and ColorWash 700E ATs, ColorWash 2500E ATs and CitySkape Xtremes.

Joshua – one of SA's top visual designers - has used Robe products in his work for some time, however this was his first experience with the LEDWash 1200s, used as the backbone of his rear wash fixtures on stage.

He was "Super impressed" with the brightness and range of the zoom. In fact, the fixtures were so bright that he had to run them at 50% most of the time!

All lighting equipment was supplied by Dream Sets, who also built the elegant futuristic styled set designed by a collaboration of Robert Hoey from Dream Sets, Wayne Pettit-Sproule and the 2013 SAMAs Artistic Director, Wessel Albertse from Enjoy The Company.