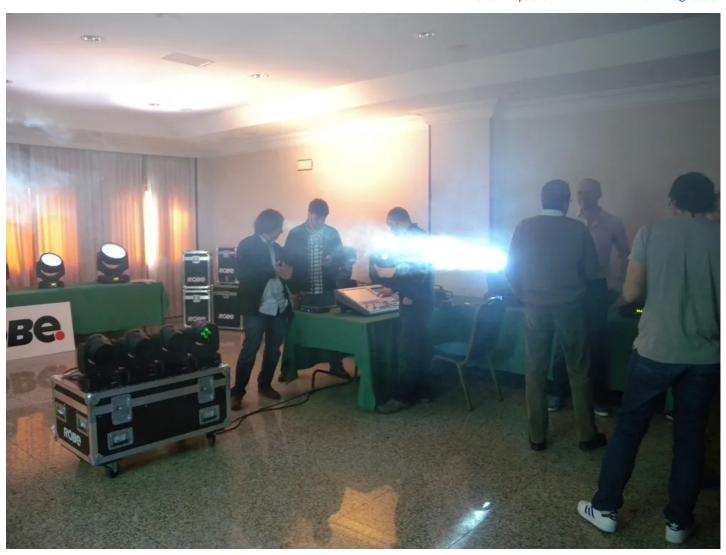

## **Beteiligte Produkte**

LEDBeam 100™ LEDWash 1200™ LEDWash 300™ LEDWash 600™

LEDWash 800™ MiniMe® MMX Blade™ MMX Spot™ MMX WashBeam™

Pointe® ROBIN® DLF Wash ROBIN® DLS Profile ROBIN® DLX Spot

Robe's Spanish distributor EES (Entertainment Equipment Supplies SL) staged a 10 day roadshow covering several important regional centres - including two days in Madrid and two separate events at different venues in Barcelona - to highlight the latest Robe technologies to interested parties.

EES, founded in 2004 and among Spain's most respected professional lighting sales operations, was appointed as Robe's Spanish distributor in April this year, and has already had a great impact on the market there.

As a result of the roadshow and getting the products in front of some serious decisionmakers, they have already perceived an increase in Robe being specified on several exciting projects and shows.

Says EES Marketing Manager Diana Garcia, "The open days and taking our customers to the Robe factory have been instrumental in establishing Robe amongst our customers – both existing and new - and the reaction could not have been better!"