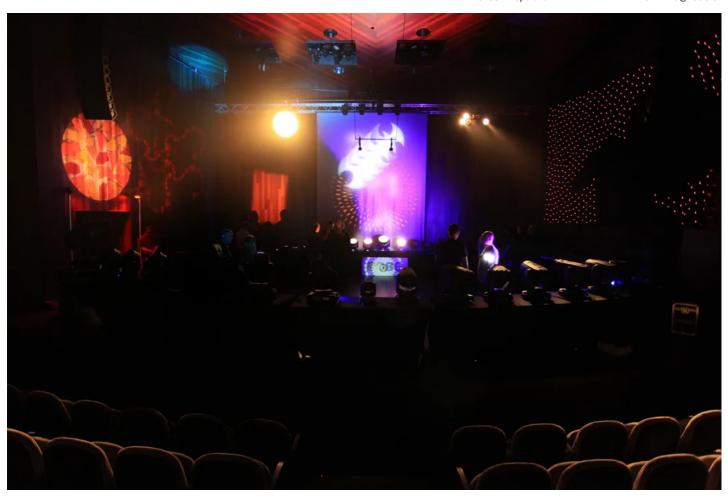

## **Beteiligte Produkte**

LEDBeam 100™ LEDWash 1200™ LEDWash 300™ LEDWash 600™

LEDWash 800™ MiniMe® MMX Blade™ MMX Spot™ MMX WashBeam™

Pointe® ROBIN® DLF Wash ROBIN® DLS Profile ROBIN® DLX Spot

Robe's Spanish distributor EES (Entertainment Equipment Supplies SL) staged a 10 day roadshow covering several important regional centres - including two days in Madrid and two separate events at different venues in Barcelona - to highlight the latest Robe technologies to interested parties.

The full ROBIN range featured including all the most recently launched products including the amazing Pointe ... which in just a few months has become Robe's fastest ever selling product!

The roadshows attracted up to 80 people at some sessions and included people working for rental companies, lighting and visual designers, key TV and theatre technicians, installers, event producers, specifiers and integrators.

The Pointe attracted a massive amount of interest and was the centre of attention at most of the events.

Event management companies were particularly impressed by the MiniMe, and all the entertainment industry specialists, from club owners and operators to rental / staging professionals loved the little LEDBeam 100 ... in addition to the Pointe!