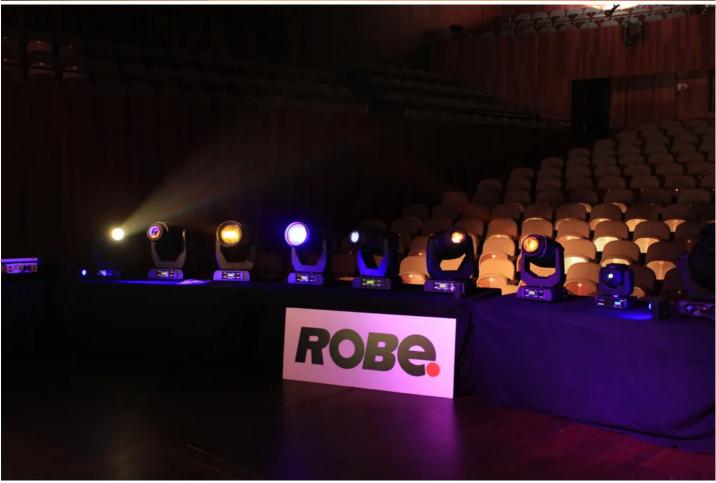

## **Beteiligte Produkte**

LEDBeam 100™ LEDWash 1200™ LEDWash 300™ LEDWash 600™

LEDWash 800™ MiniMe® MMX Blade™ MMX Spot™ MMX WashBeam™

Pointe® ROBIN® DLF Wash ROBIN® DLS Profile ROBIN® DLX Spot

Robe's Spanish distributor EES (Entertainment Equipment Supplies SL) staged a 10 day roadshow covering several important regional centres - including two days in Madrid and two separate events at different venues in Barcelona - to highlight the latest Robe technologies to interested parties.

The full ROBIN range featured including all the most recently launched products including the amazing Pointe ... which in just a few months has become Robe's fastest ever selling product!

The roadshows attracted up to 80 people at some sessions and included people working for rental companies, lighting and visual designers, key TV and theatre technicians, installers, event producers, specifiers and integrators.