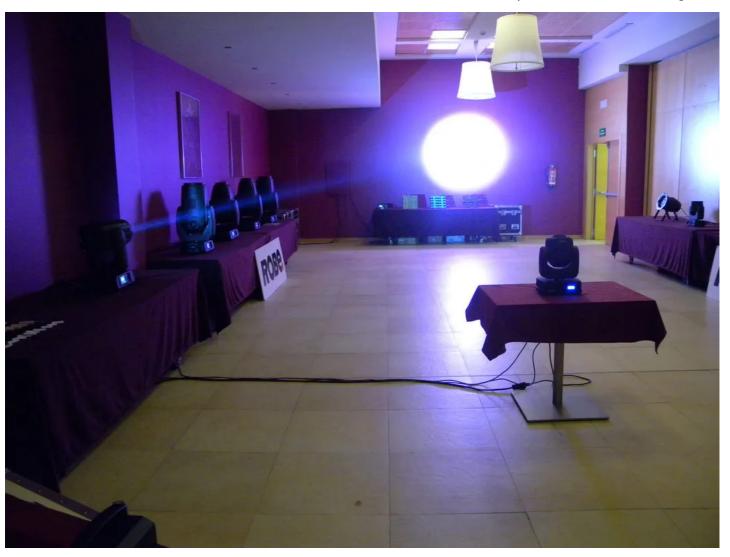

## **Beteiligte Produkte**

LEDBeam 100™ LEDWash 1200™ LEDWash 300™ LEDWash 600™

LEDWash 800™ MiniMe® MMX Blade™ MMX Spot™ MMX WashBeam™

Pointe® ROBIN® DLF Wash ROBIN® DLS Profile ROBIN® DLX Spot

Robe's Spanish distributor EES (Entertainment Equipment Supplies SL) staged a 10 day roadshow covering several important regional centres - including two days in Madrid and two separate events at different venues in Barcelona - to highlight the latest Robe technologies to interested parties.

EES, founded in 2004 and among Spain's most respected professional lighting sales operations, was appointed as Robe's Spanish distributor in April this year, and has already had a great impact on the market there.

As a result of the roadshow and getting the products in front of some serious decisionmakers, they have already perceived an increase in Robe being specified on several exciting projects and shows.

Says EES Marketing Manager Diana Garcia, "The open days and taking our customers to the Robe factory have been instrumental in establishing Robe amongst our customers – both existing and new - and the reaction could not have been better!"