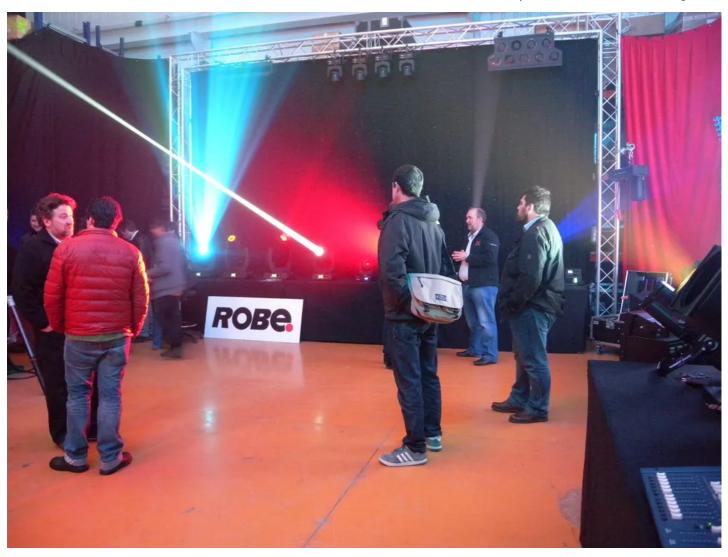

## **Beteiligte Produkte**

LEDBeam 100™ LEDWash 1200™ LEDWash 300™ LEDWash 600™

LEDWash 800™ MiniMe® MMX Blade™ MMX Spot™ MMX WashBeam™

Pointe® ROBIN® DLF Wash ROBIN® DLS Profile ROBIN® DLX Spot

Robe's Spanish distributor EES (Entertainment Equipment Supplies SL) staged a 10 day roadshow covering several important regional centres - including two days in Madrid and two separate events at different venues in Barcelona - to highlight the latest Robe technologies to interested parties.

The full ROBIN range featured including all the most recently launched products including the amazing Pointe ... which in just a few months has become Robe's fastest ever selling product!

The roadshows attracted up to 80 people at some sessions and included people working for rental companies, lighting and visual designers, key TV and theatre technicians, installers, event producers, specifiers and integrators.

The Pointe attracted a massive amount of interest and was the centre of attention at most of the events.

Event management companies were particularly impressed by the MiniMe, and all the entertainment industry specialists, from club owners and operators to rental / staging professionals loved the little LEDBeam 100 ... in addition to the Pointe!