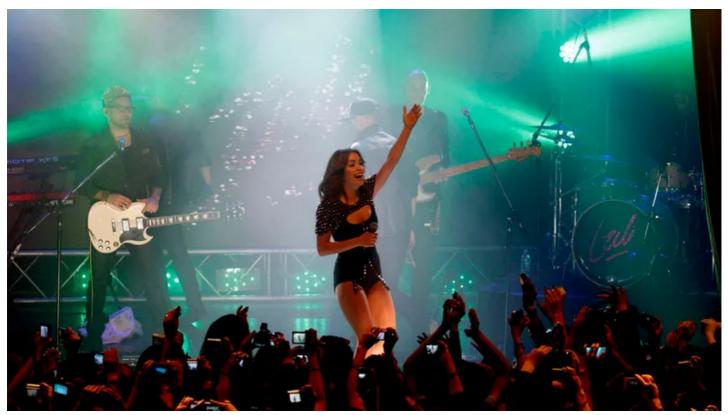

## **Beteiligte Produkte**

CityFlex 48<sup>™</sup> LEDBeam 100<sup>™</sup>

Argentinian Lighting Designer Carlos Gaber used ten Robe LEDBeam 100s and four Robe CityFlex 48s, together with other luminaires for a special event to launch the solo career of local artist Lali Espósito, at La Trastienda club in Buenos Aires.

Carlos marked several positions on the stage where Lali had to stand 'on her marks' during her performance to create some great theatrical scenes and effects.

He also consulted both the choreographer and the costume designer whilst programming the lighting to ensure all elements of the show were in sync.

Although there were other fixed and moving lights on the rig, the ROBIN LEDBeam 100s and CityFlex 48s were right at the core of the action.

Four of the ROBIN LEDBeam 100s were hung on a central truss and the other six were positioned vertically - three each side of an LED screen.