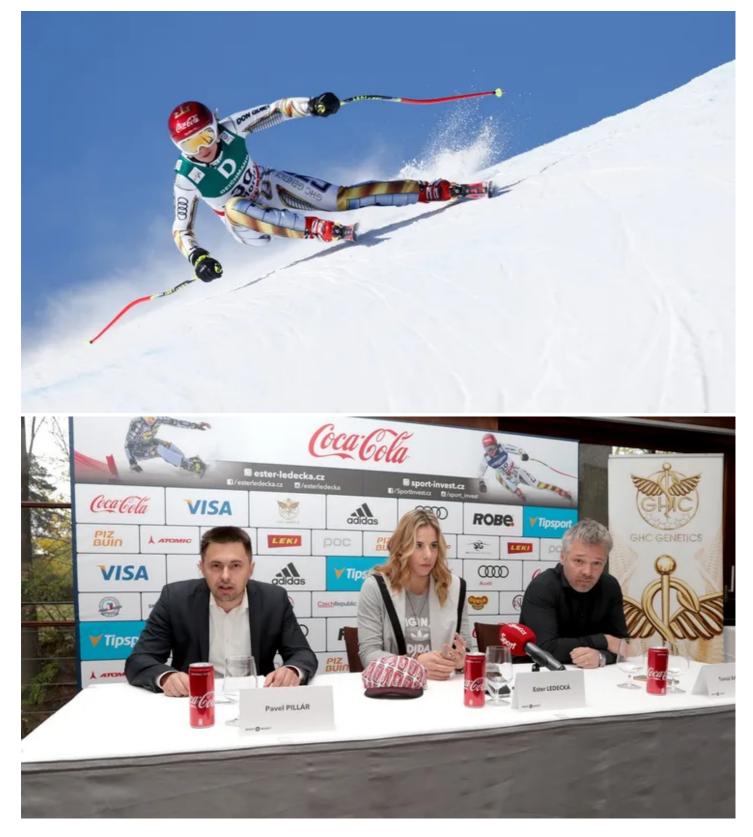

## Ester Ledecká Welcomes New Partner

Parallel giant slalom snowboarding world champion and leading Czech Alpine skier Ester Ledecká will proudly wear the Robe Lighting logo on her ski and snowboard race suits for the upcoming winter season as the lighting technology manufacturer become a main sponsor of the 22-year-old snow sports queen.

Ester is one of the main Czech medal hopes for the upcoming 2018 Winter Olympics in PyeongChang, South Korea.

Robe's marketing manager commented, "As a Czech company, dedicated to supporting the local community and economy, Robe also actively seeks to support talented domestic athletes and artists who share the same energies and vision."