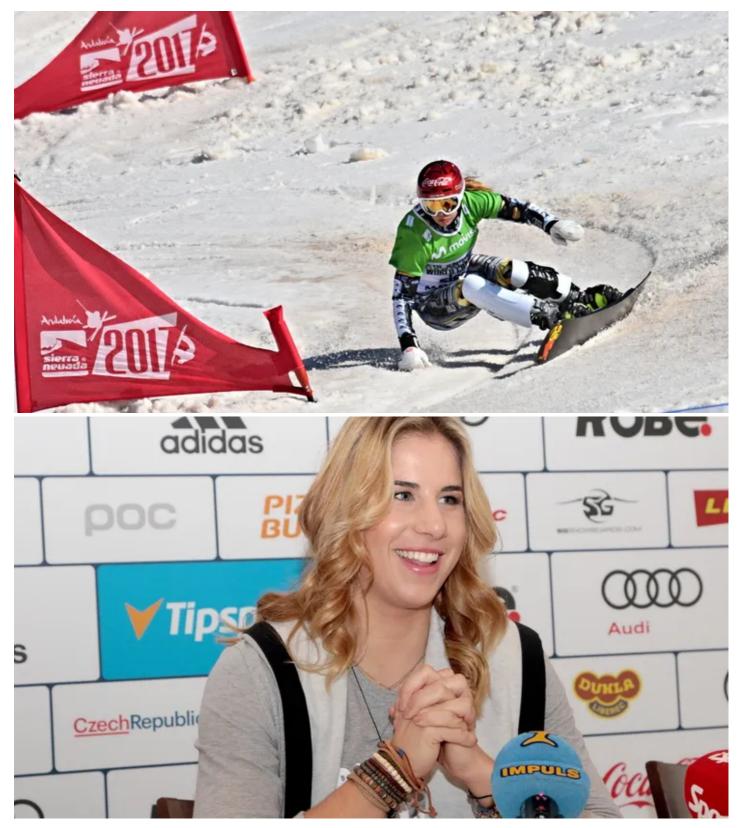

## Ester Ledecká Welcomes New Partner

Parallel giant slalom snowboarding world champion and leading Czech Alpine skier Ester Ledecká will proudly wear the Robe Lighting logo on her ski and snowboard race suits for the upcoming winter season as the lighting technology manufacturer become a main sponsor of the 22-year-old snow sports queen.