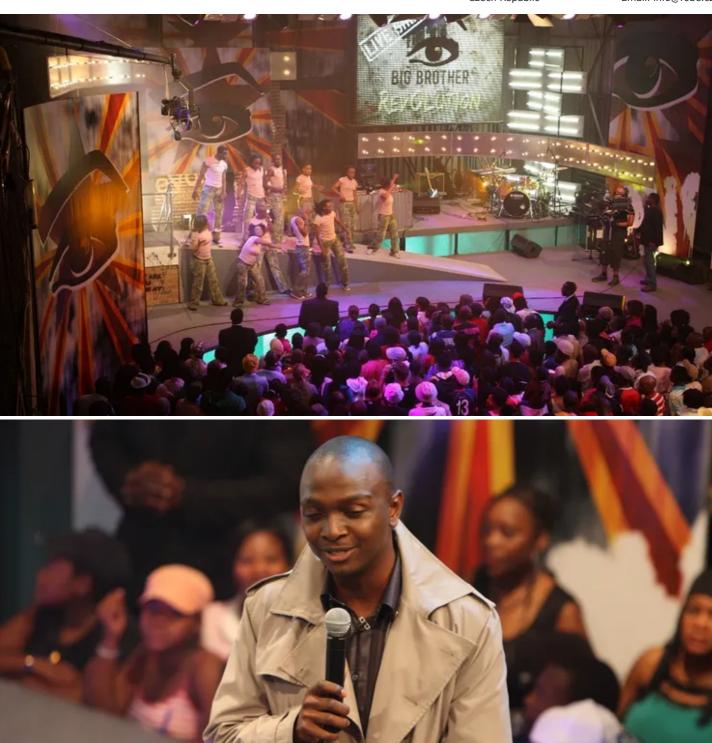

The high profile reality TV show is produced by Endemol for M-NET at ZSE Studios Balfour Park, Johannesburg and aired on DSTV. The lighting design is by Peter Rieck and all the lighting kit and other technical production for the shows is being supplied by Centurionbased Blond Productions.

The lighting rig is above the main stage outside the house and features 12 Robe ColorSpot 700E ATs, 12 Robe ColorSpot 250E ATs and 12 Robe 575 Scanners as its core moving luminaires.

The ColorSpot 700E ATs are used for back lighting and beam effects from upstage and behind the band area, "They were chosen for the role because of their fantastic optics and bright output," says Blond's Christiaan Ballot.