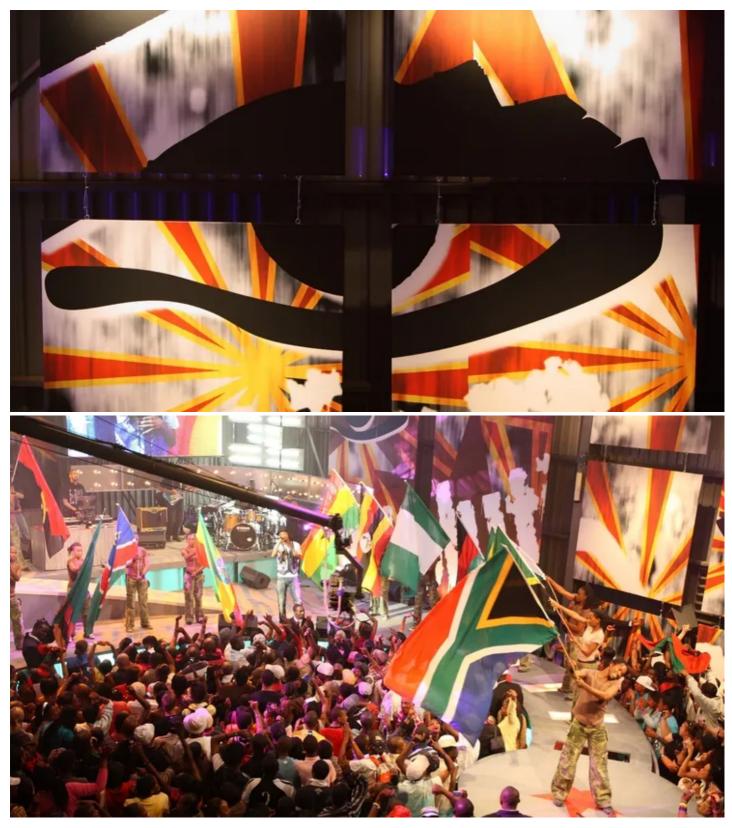

The high profile reality TV show is produced by Endemol for M-NET at ZSE Studios Balfour Park, Johannesburg and aired on DSTV. The lighting design is by Peter Rieck and all the lighting kit and other technical production for the shows is being supplied by Centurionbased Blond Productions.

The lighting rig is above the main stage outside the house and features 12 Robe ColorSpot 700E ATs, 12 Robe ColorSpot 250E ATs and 12 Robe 575 Scanners as its core moving luminaires.

The ColorSpot 700E ATs are used for back lighting and beam effects from upstage and behind the band area, "They were chosen for the role because of their fantastic optics and bright output," says Blond's Christiaan Ballot.

The series lasts 3 months and sees contestants from 14 African countries battle it out for the \$200,000 prize money.

ROBE lighting s .r. o., Hazovice 2090 75661 Roznov pod Radhostem Czech Republic

Tel: +420-571-751500 Fax: +420-571-751515 Email: info@robe.cz