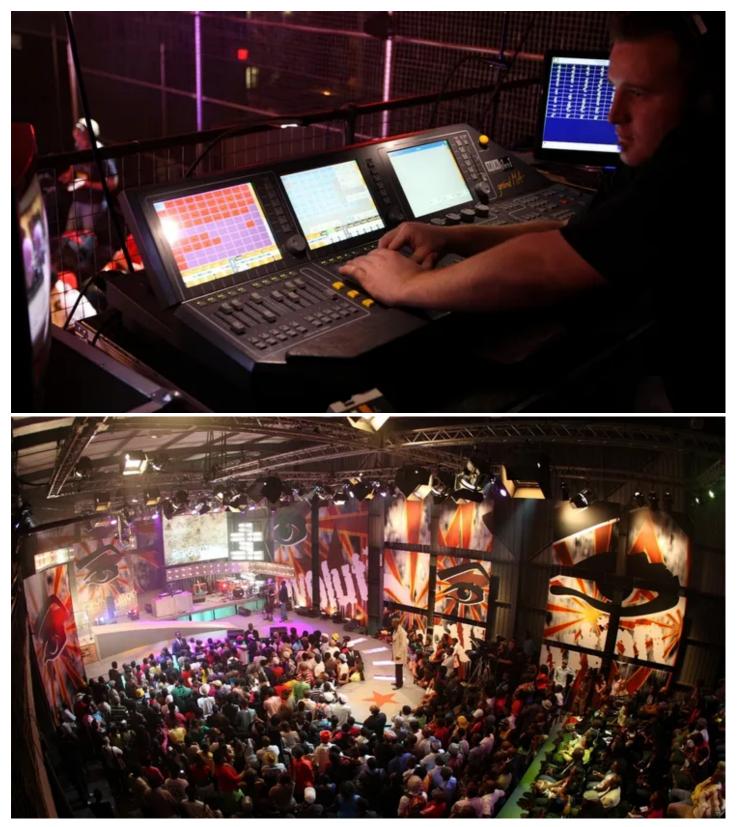

The lighting rig is above the main stage outside the house and features 12 Robe ColorSpot 700E ATs, 12 Robe ColorSpot 250E ATs and 12 Robe 575 Scanners as its core moving luminaires.

The ColorSpot 700E ATs are used for back lighting and beam effects from upstage and behind the band area, "They were chosen for the role because of their fantastic optics and bright output," says Blond's Christiaan Ballot.

The 575s are positioned along the sides of the stage in the roof and used to throw beams and colour across the audience. With the movement on the mirrors being so super-quick, they can cover large areas very quickly and easily.

The ColorSpot 250E ATs are all positioned on the floor, providing nice camera-candy, shooting beams and fill colour into the lenses, and adding depth to the wide angle shots.

Rieck controls these and a large generic rig from a grandMA full size console. Blond have supplied lighting for the show once before and, different to previous years, this time it is indoors, which gives them the opportunity to be more creative and work in a more structured and predictable environment.