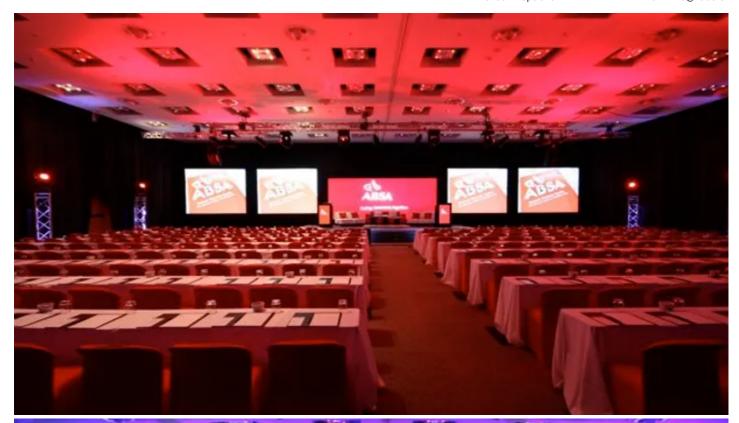

## **Beteiligte Produkte**

ColorSpot 700E AT™ ColorWash 700E AT™ StageQube 324™

ABSA Bank's Results Presentation for 2009 was a high profile event held at the Sandton Convention Centre, Johannesburg, South Africa a couple of months ago, for which locally based MGG Productions supplied all technical elements.

Once the client had approved the visual concept, it was down to MGG to recreate that environment as closely as possible within the allotted budget.

MGG looked to their 24 Robe StageQube 324 LED panels once again, and used them to make up a dynamic backdrop to the stage. This product has been in frequent use by MGG for a myriad of applications including for TV shows and concerts.

A straight truss over the stage was rigged with the remaining equipment, which was 6 Robe ColorWash 700E ATs used for general stage washes, 18 LED PARs and 6 profile spots, which reinforced the bank's corporate colours.