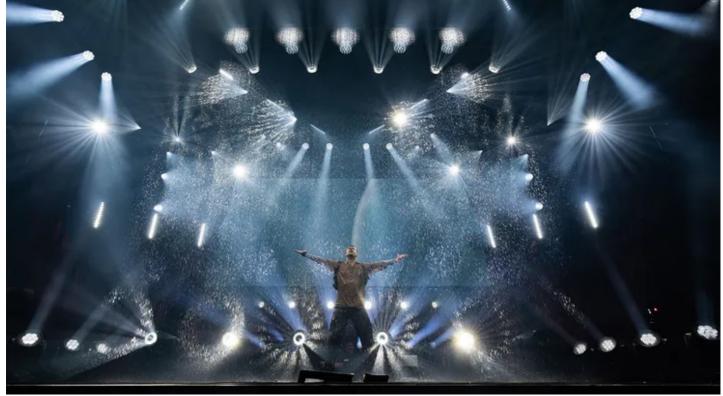

Robe's 6-minute timecoded "All Environments" live show extravaganza captured the spirit of the moment with strong multi-layered messaging as well as illustrating the robust weatherization and fantastic creative effects of Robe's new iSeries luminaires, including the iFORTE, iSpiider, and iBeam250 highlighted in the show.

The live show attracted excited crowds to the stand, and people rammed the aisles each hour to catch the performance.

In a booth which was busy all three days of the expo, the dedicated demo area allowed visitors to experience more in-depth and one-to-one product presentations.