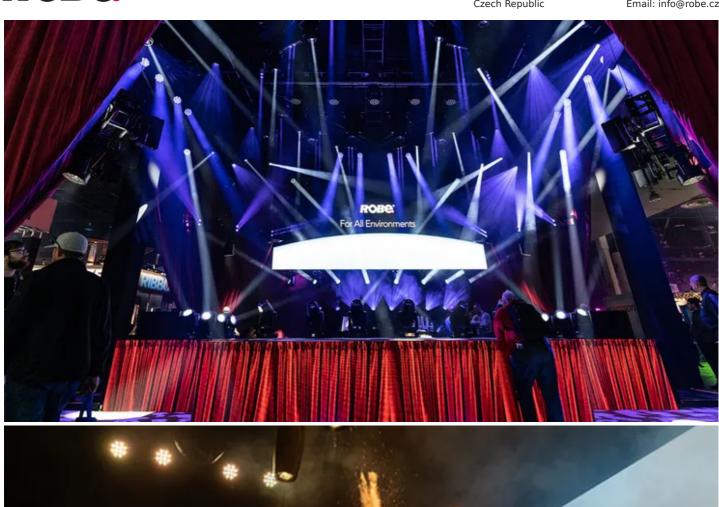

Robe's 6-minute timecoded "All Environments" live show extravaganza captured the spirit of the moment with strong multi-layered messaging as well as illustrating the robust weatherization and fantastic creative effects of Robe's new iSeries luminaires, including the iFORTE, iSpiider, and iBeam250 highlighted in the show.

The live show attracted excited crowds to the stand, and people rammed the aisles each hour to catch the performance.

In a booth which was busy all three days of the expo, the dedicated demo area allowed visitors to experience more in-depth and one-to-one product presentations.