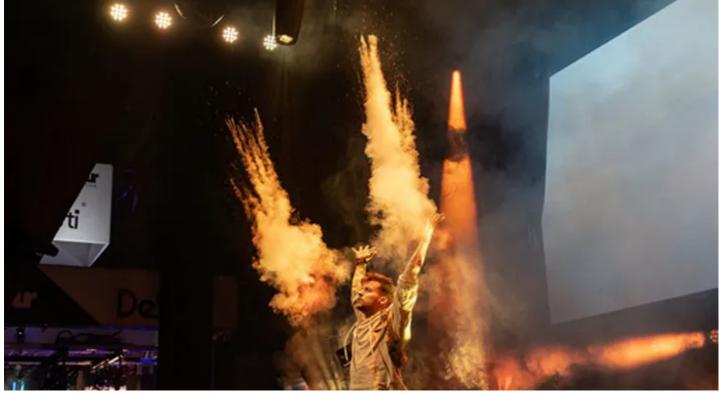

Robe's 6-minute timecoded "All Environments" live show extravaganza captured the spirit of the moment with strong multi-layered messaging as well as illustrating the robust weatherization and fantastic creative effects of Robe's new iSeries luminaires, including the iFORTE, iSpiider, and iBeam250 highlighted in the show.

The live show attracted excited crowds to the stand, and people rammed the aisles each hour to catch the performance.

In a booth which was busy all three days of the expo, the dedicated demo area allowed visitors to experience more in-depth and one-to-one product presentations.