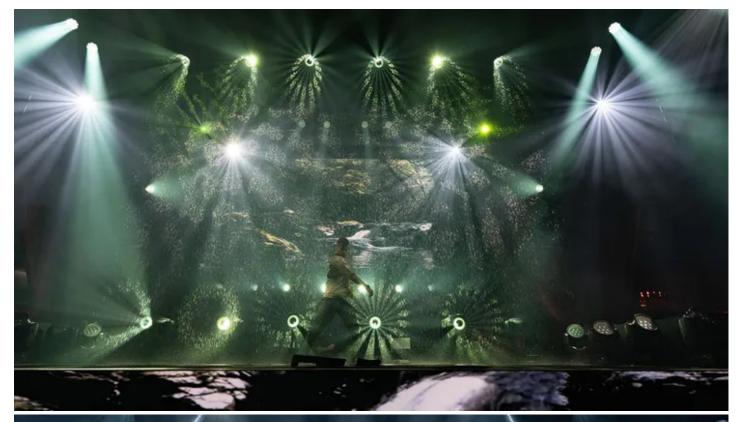

Robe's 6-minute timecoded "All Environments" live show extravaganza captured the spirit of the moment with strong multi-layered messaging as well as illustrating the robust weatherization and fantastic creative effects of Robe's new iSeries luminaires, including the iFORTE, iSpiider, and iBeam250 highlighted in the show.

The live show attracted excited crowds to the stand, and people rammed the aisles each hour to catch the performance.

In a booth which was busy all three days of the expo, the dedicated demo area allowed visitors to experience more in-depth and one-to-one product presentations.