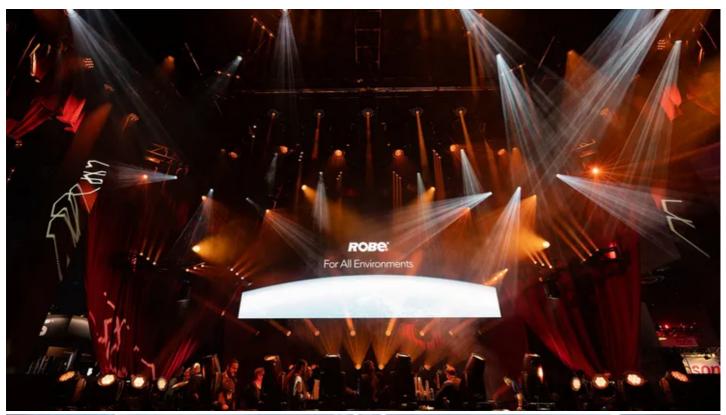

Robe's 6-minute timecoded "All Environments" live show extravaganza captured the spirit of the moment with strong multi-layered messaging as well as illustrating the robust weatherization and fantastic creative effects of Robe's new iSeries luminaires, including the iFORTE, iSpiider, and iBeam250 highlighted in the show.

The live show attracted excited crowds to the stand, and people rammed the aisles each hour to catch the performance.

In a booth which was busy all three days of the expo, the dedicated demo area allowed visitors to experience more in-depth and one-to-one product presentations.