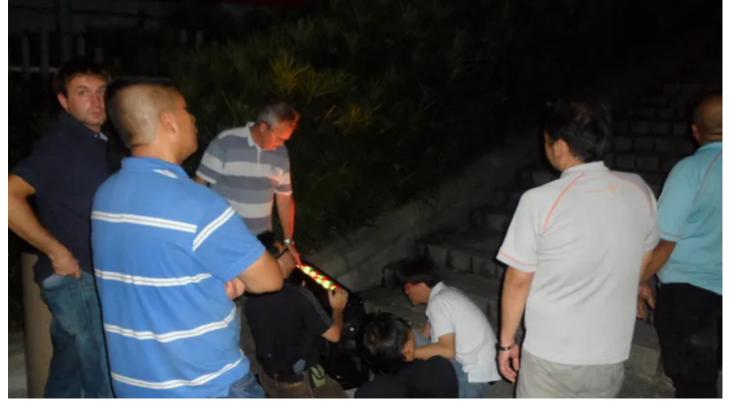

Straight after the last showroom demo session on the first day, LSD also took everyone to St. James Power Station, to see the CitySkype Xtreme in action illuminating the chimney. Feedback from the visitors was entirely positive, with most saying the Roadshow idea was informative, interesting and that they would like more in the future!