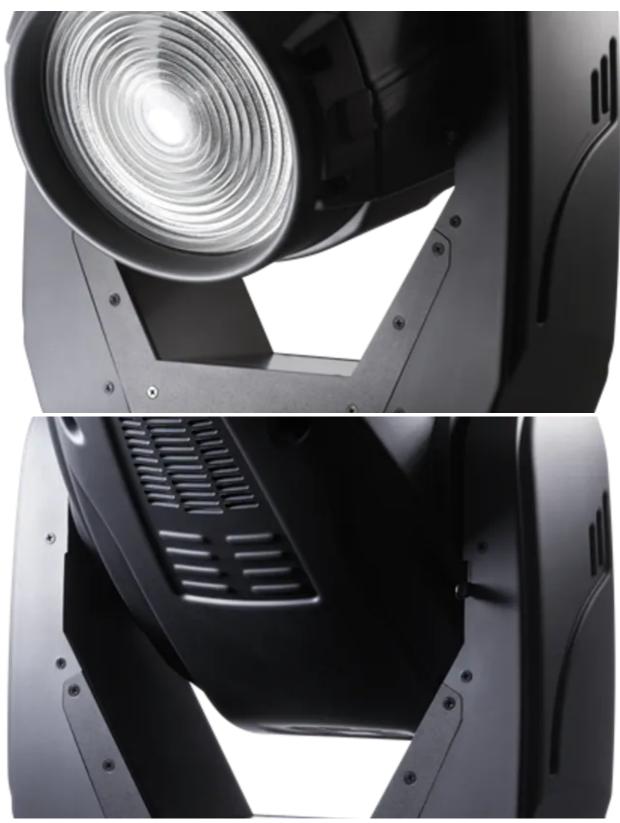

The amazing super-slim ROBIN 600 LEDWash is Robe's fastest selling fixture in the last 10 years. It features 37 x 10 Watt RGBW multichip LEDs each individually controllable. These are arranged in 3 concentric rings designed for creating stunning colour and pattern effects when pointed towards an audience .... as well as for providing comprehensive, even wash coverage of performers, stages, spaces, scenery, etc. The 10W RGBW multichips deliver a whole array of true colours - from the richest saturates to the subtlest and most delicate of pastels and a series of perfect whites from 2700 - 8000°K, all without any 'pixelation' or blockiness due to the homogenised light engine. A 15 - 60 degree motorised zoom adds versatility and enhances the scope for all types of applications.

The ROBIN 600 Series of Wash, Spot & Beam fixtures offer a complete set of fully-featured creative tools for all lighting applications, utilising Robe's latest technologies to offer a more powerful output and with energy conservation to the forefront.