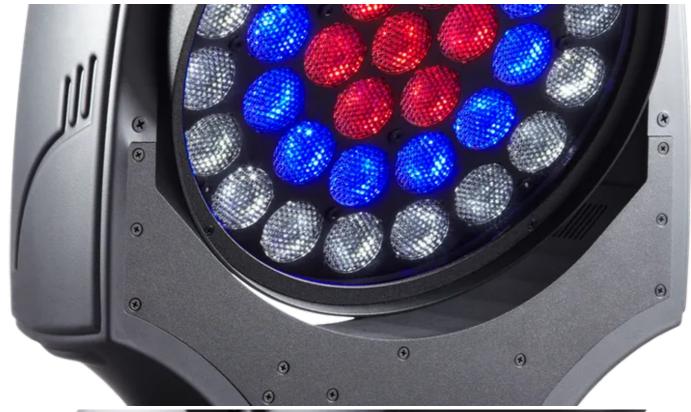

The amazing super-slim ROBIN 600 LEDWash is Robe's fastest selling fixture in the last 10 years. It features 37 x 10 Watt RGBW multichip LEDs each individually controllable. These are arranged in 3 concentric rings designed for creating stunning colour and pattern effects when pointed towards an audience .... as well as for providing comprehensive, even wash coverage of performers, stages, spaces, scenery, etc. The 10W RGBW multichips deliver a whole array of true colours - from the richest saturates to the subtlest and most delicate of pastels and a series of perfect whites from 2700 - 8000°K, all without any 'pixelation' or blockiness due to the homogenised light engine. A 15 - 60 degree motorised zoom adds versatility and enhances the scope for all types of applications.