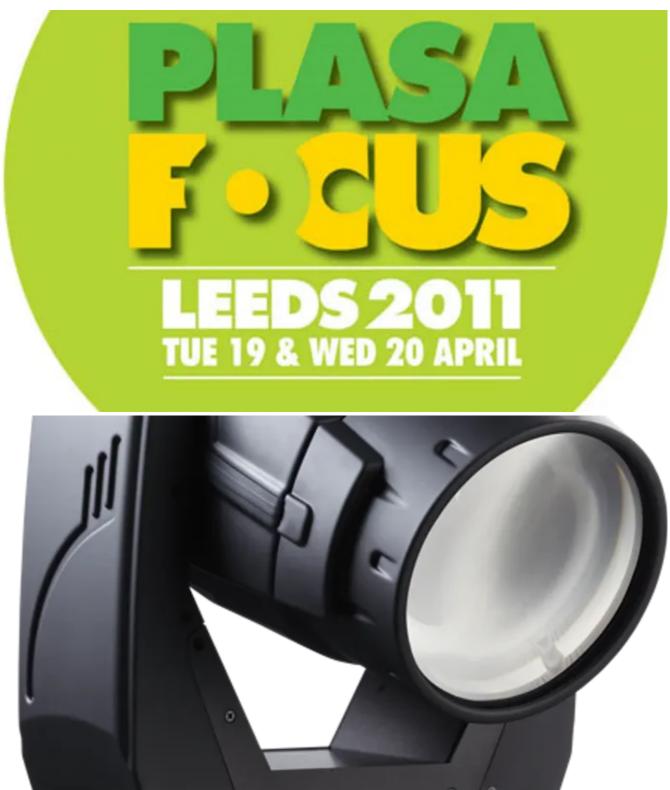

## Robe UK at PLASA Focus

## **Beteiligte Produkte**

**LEDWash 600™ ROBIN® 600E Beam ROBIN® 600E Spot™ ROBIN® 600E Wash** 

Robe UK will be showing a selection of the latest Robe lighting products on Stand SB30 at PLASA Focus in Leeds, including the newly launched MMX Spot moving light, the fantastic new ROBIN 600 LEDWash and the ROBIN 600 Series of Spot, Wash and Beam luminaires.

The new ROBIN MMX Spot is the first in a new generation of 1200 Series fixtures offering a neater, smaller, lighter and brighter more energy efficient package. Using the innovative Phillips MSR Platinum 35 lamp combined with a sophisticated optical system, the MMX Spot is a true equivalent of any 1200W spotlight moving head on the market today. In some features, the MMX is as bright as a 1500W spotlight and simultaneously energy saving – consuming about 30% less power than the current 1200W products.