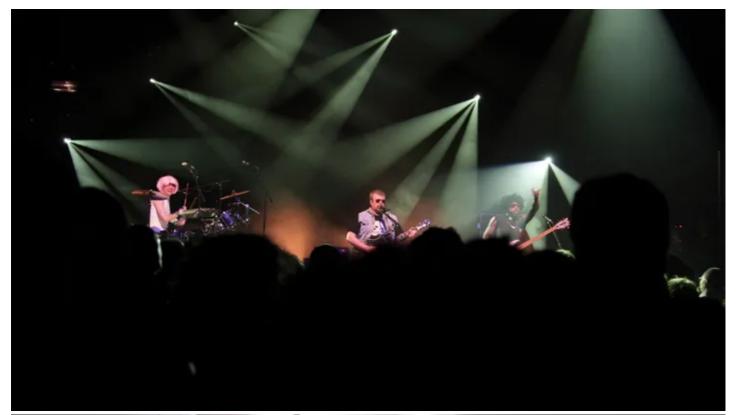

## **Beteiligte Produkte**

**ROBIN® 600E Spot™** 

Ten Robe ROBIN 600 Spots have been specified and installed into the brand new 600 capacity C-Mine theatre - at the Cultural Centrum in Genk, Belgium.

C-Mine is part of the redeveloped Winterslag mine site, an important piece of industrial heritage that has been transformed into a busy visitor attraction and cultural centre. The theatre is utilised for a whole range of live performances and cultural events including drama, music, dance, comedy, etc. The venue's lighting was specified by Chris Weyens, a senior technician from Genk's main theatre, and supplied by Robe's Benelux distributor, Controllux, following a shoot out against competitor products, in which Robe was a clear winner!

The ROBIN 600 Spots are installed above the main stage, and can be moved anywhere around the theatre and auditorium.

They are extremely pleased with their purchase. C-Mine's in house technicians and operators love them, and they have also had lots of positive feedback from visiting lighting designers.