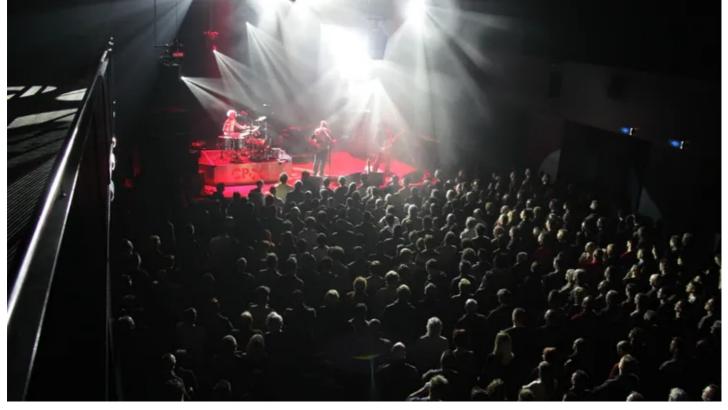

## **Beteiligte Produkte**

**ROBIN® 600E Spot™** 

Ten Robe ROBIN 600 Spots have been specified and installed into the brand new 600 capacity C-Mine theatre - at the Cultural Centrum in Genk, Belgium.

C-Mine is part of the redeveloped Winterslag mine site, an important piece of industrial heritage that has been transformed into a busy visitor attraction and cultural centre. The theatre is utilised for a whole range of live performances and cultural events including drama, music, dance, comedy, etc. The venue's lighting was specified by Chris Weyens, a senior technician from Genk's main theatre, and supplied by Robe's Benelux distributor, Controllux, following a shoot out against competitor products, in which Robe was a clear winner!

The ROBIN 600 Spots are installed above the main stage, and can be moved anywhere around the theatre and auditorium.

They are extremely pleased with their purchase. C-Mine's in house technicians and operators love them, and they have also had lots of positive feedback from visiting lighting designers.