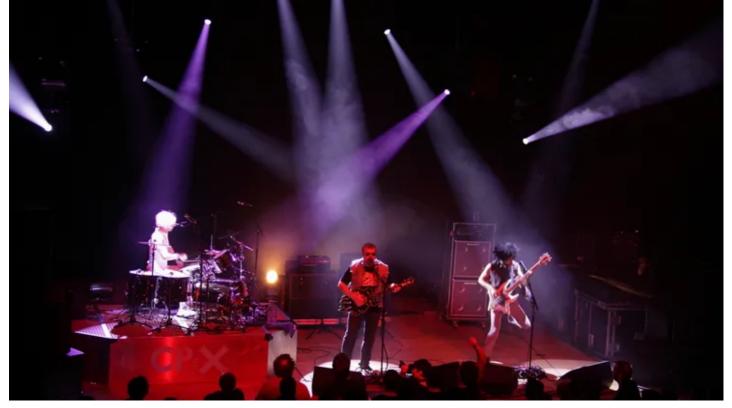

## **Beteiligte Produkte**

**ROBIN® 600E Spot™** 

Ten Robe ROBIN 600 Spots have been specified and installed into the brand new 600 capacity C-Mine theatre - at the Cultural Centrum in Genk, Belgium.

C-Mine is part of the redeveloped Winterslag mine site, an important piece of industrial heritage that has been transformed into a busy visitor attraction and cultural centre. The theatre is utilised for a whole range of live performances and cultural events including drama, music, dance, comedy, etc. The venue's lighting was specified by Chris Weyens, a senior technician from Genk's main theatre, and supplied by Robe's Benelux distributor, Controllux, following a shoot out against competitor products, in which Robe was a clear winner!

The ROBIN 600 Spots are installed above the main stage, and can be moved anywhere around the theatre and auditorium.

They are extremely pleased with their purchase. C-Mine's in house technicians and operators love them, and they have also had lots of positive feedback from visiting lighting designers.