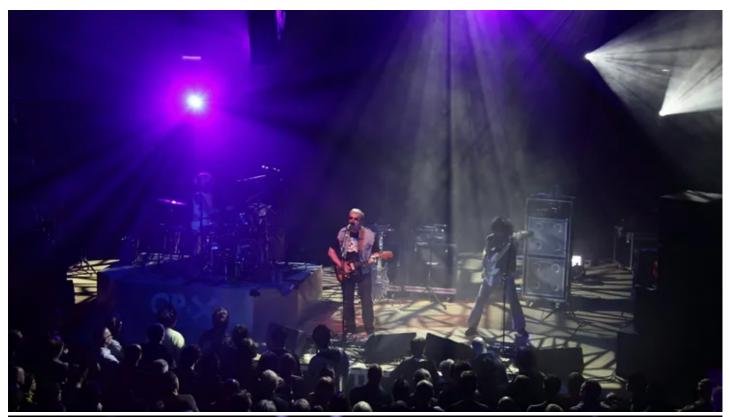

## **Beteiligte Produkte**

**ROBIN® 600E Spot™** 

Ten Robe ROBIN 600 Spots have been specified and installed into the brand new 600 capacity C-Mine theatre - at the Cultural Centrum in Genk, Belgium.

C-Mine is part of the redeveloped Winterslag mine site, an important piece of industrial heritage that has been transformed into a busy visitor attraction and cultural centre. The theatre is utilised for a whole range of live performances and cultural events including drama, music, dance, comedy, etc. The venue's lighting was specified by Chris Weyens, a senior technician from Genk's main theatre, and supplied by Robe's Benelux distributor, Controllux, following a shoot out against competitor products, in which Robe was a clear winner!

The ROBIN 600 Spots are installed above the main stage, and can be moved anywhere around the theatre and auditorium.

They are extremely pleased with their purchase. C-Mine's in house technicians and operators love them, and they have also had lots of positive feedback from visiting lighting designers.