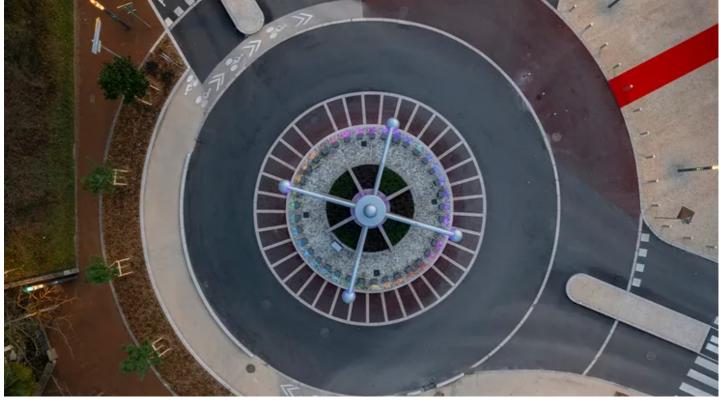

This specific initiative made it possible to modernise the lighting on this roulette table-shaped roundabout which is a popular landmark, utilising the highly versatile Anolis Calumma XS LED fixtures.

After several discussions between the municipality, the Partouche Group, and the project's various stakeholders, the decision was made to preserve and enhance the iconic roulette table shape which includes the turret (wheel spinner).

While not so visible from the ground, the structure is particularly recognisable from a satellite view. "Thanks to modern technology, we were able to make it dynamic and more visually appealing," commented Michael.