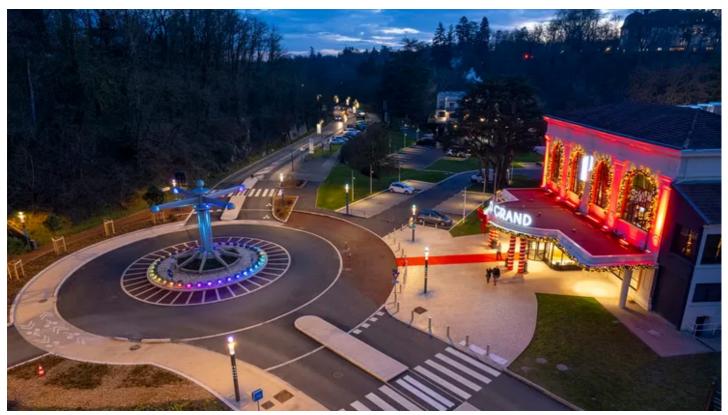

## **All-Anolis Lighting Solution for New Roundabout**

The French municipality of La Tour-de-Salvagny has a brand new Anolis lighting installation on the unique, eye-catching roundabout in front of the Pasino Grand Partouche entertainment complex. Formerly known as Casino Lyon Vert, Pasino Grand is a flagship establishment of the Partouche Group.

Eight Calumma XS fixtures are installed on the roulette wheel structure itself, with 37 more illuminating the inside of a series of small cubes around the base with specific card icon cutouts (9  $\times$ 

ROBe<sup>®</sup>

Tel: +420-571-751500 Fax: +420-571-751515 Email: info@robe.cz

hearts, 9 x diamonds, 9 x clubs and 9 x spades) together with a central box featuring all four symbols, representing the zero on the roulette wheel.

These all now benefit from having RGBW lighting, and ten different pre-selectable programs allow for varied animations to play out across all the Calummas.

The Anolis Calumma range utilises a single high-power, multi-chip LED source inside a compact, elegant, and durable housing. XS is the smallest Calumma and a great choice for numerous lighting applications - indoors and out. It has a wide range of beam angles, and in this case, Calumma XS 9° RGBW fixtures were used for the wheel and Calumma XS 45° RGBWs for the cubes around the base.