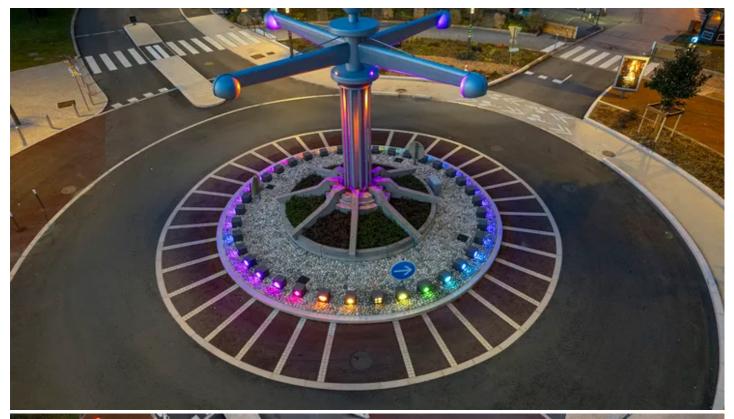

After several discussions between the municipality, the Partouche Group, and the project's various stakeholders, the decision was made to preserve and enhance the iconic roulette table shape which includes the turret (wheel spinner).

While not so visible from the ground, the structure is particularly recognisable from a satellite view. "Thanks to modern technology, we were able to make it dynamic and more visually appealing," commented Michael.

Eight Calumma XS fixtures are installed on the roulette wheel structure itself, with 37 more illuminating the inside of a series of small cubes around the base with specific card icon cutouts (9  $\times$ 

ROBe<sup>®</sup>

Tel: +420-571-751500 Fax: +420-571-751515 Email: info@robe.cz

hearts, 9 x diamonds, 9 x clubs and 9 x spades) together with a central box featuring all four symbols, representing the zero on the roulette wheel.