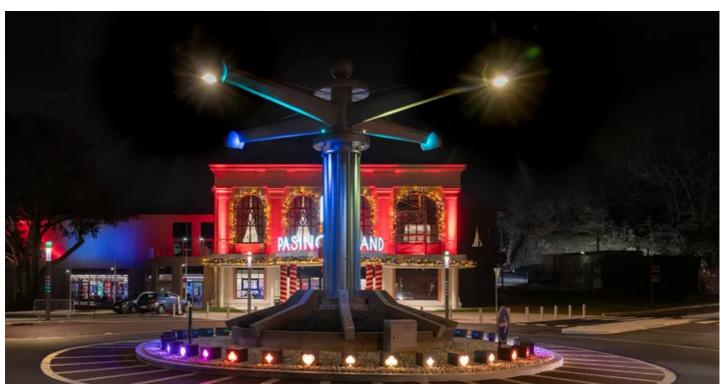

## **All-Anolis Lighting Solution for New Roundabout**

The French municipality of La Tour-de-Salvagny has a brand new Anolis lighting installation on the unique, eye-catching roundabout in front of the Pasino Grand Partouche entertainment complex. Formerly known as Casino Lyon Vert, Pasino Grand is a flagship establishment of the Partouche Group.

This specific initiative made it possible to modernise the lighting on this roulette table-shaped roundabout which is a popular landmark, utilising the highly versatile Anolis Calumma XS LED fixtures.

After several discussions between the municipality, the Partouche Group, and the project's various stakeholders, the decision was made to preserve and enhance the iconic roulette table shape which includes the turret (wheel spinner).

While not so visible from the ground, the structure is particularly recognisable from a satellite view. "Thanks to modern technology, we were able to make it dynamic and more visually appealing," commented Michael.