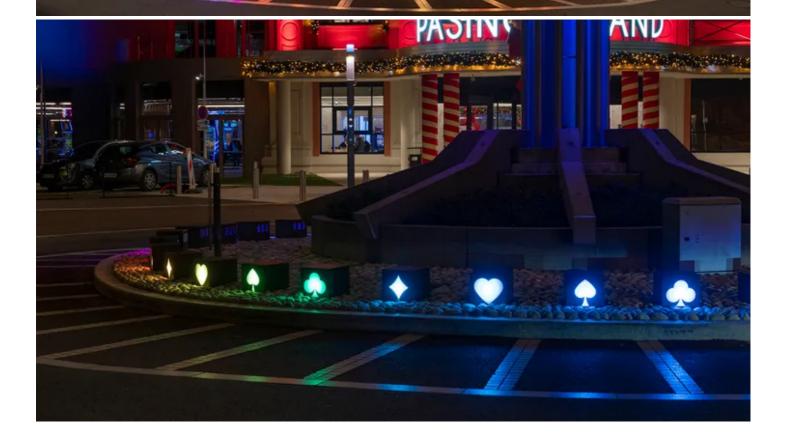

Eight Calumma XS fixtures are installed on the roulette wheel structure itself, with 37 more illuminating the inside of a series of small cubes around the base with specific card icon cutouts (9  $\times$ 

ROBe<sup>®</sup>

Tel: +420-571-751500 Fax: +420-571-751515 Email: info@robe.cz

hearts, 9 x diamonds, 9 x clubs and 9 x spades) together with a central box featuring all four symbols, representing the zero on the roulette wheel.

These all now benefit from having RGBW lighting, and ten different pre-selectable programs allow for varied animations to play out across all the Calummas.

The Anolis Calumma range utilises a single high-power, multi-chip LED source inside a compact, elegant, and durable housing. XS is the smallest Calumma and a great choice for numerous lighting applications - indoors and out. It has a wide range of beam angles, and in this case, Calumma XS 9° RGBW fixtures were used for the wheel and Calumma XS 45° RGBWs for the cubes around the base.