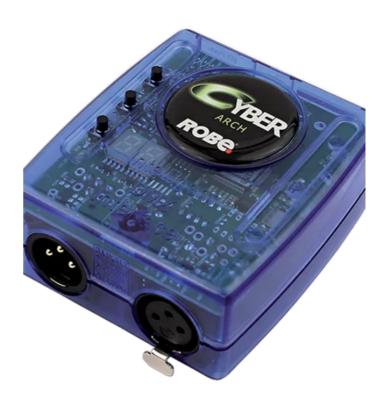

## **Cyber Arch**™

Second generation of the Cyber Control software contains many new and improved features and functions, including support for both 32/64-bit computer versions, new Easy Stand Alone PRO software and newly designed hardware interfaces with more XLR connectors, SD Card data storage, real time clock and others.

Cyber Arch is using a new USB-DMX interface with one 512 DMX-out channel. Designed especially for architectural installations, it allows easy control of lighting within a variety of places such as homes, hotels, restaurants, fountains, gardens, and many more.

## Wesentliche Ausstattungsmerkmale

- 512 standalone DMX channels
- 1024 live DMX channels
- Port triggering
- Time triggering with daylight saving and sunset/sunrise functions
- Configurable DMX signal
- Replaceable battery
- Supported software: Easy Stand Alone