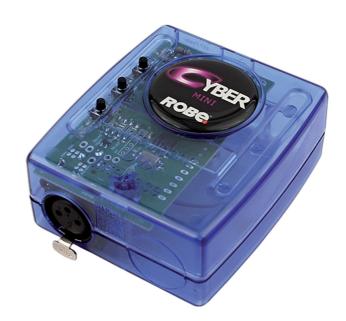

## **Cyber Mini™**

Second generation of the Cyber Control software contains many new and improved features and functions, including support for both 32/64-bit computer versions, new Easy Stand Alone PRO software and newly designed hardware interfaces with more XLR connectors, SD Card data storage, real time clock and others.

The Cyber Mini is the perfect product for small applications with less than 60 DMX channels. It offers a standalone memory with a maximum of 40 steps (60 channels) as well as 6 (4 + next/previous) ports for dry contacts triggering.